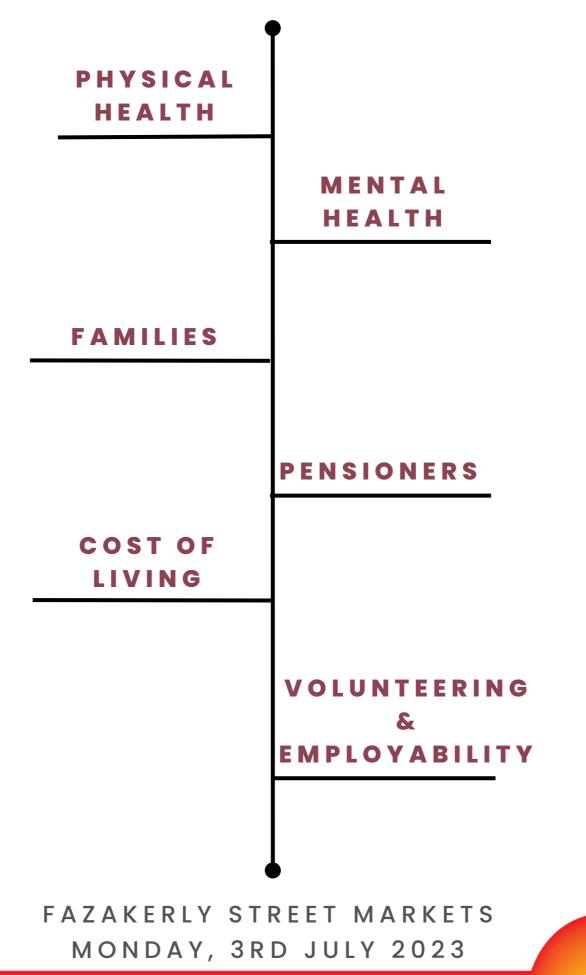

## ENHANCING HEALTH, WELL-BEING, AND FINANCIAL STABILITY

- Empowering event with local services providing support and advice
- Resources to enhance physical and mental health
- Assistance for young people, families, and older individuals
- Addressing challenges of cost of living
- Promotion of overall well-being
- Opportunities for volunteering and boosting employability
- Comprehensive assistance and community-driven initiatives
- Improve the lives of Chorley residents

## Fazakerley Street Markets, Chorley, PR7 1BG

SUPPORT AVAILABLE AT